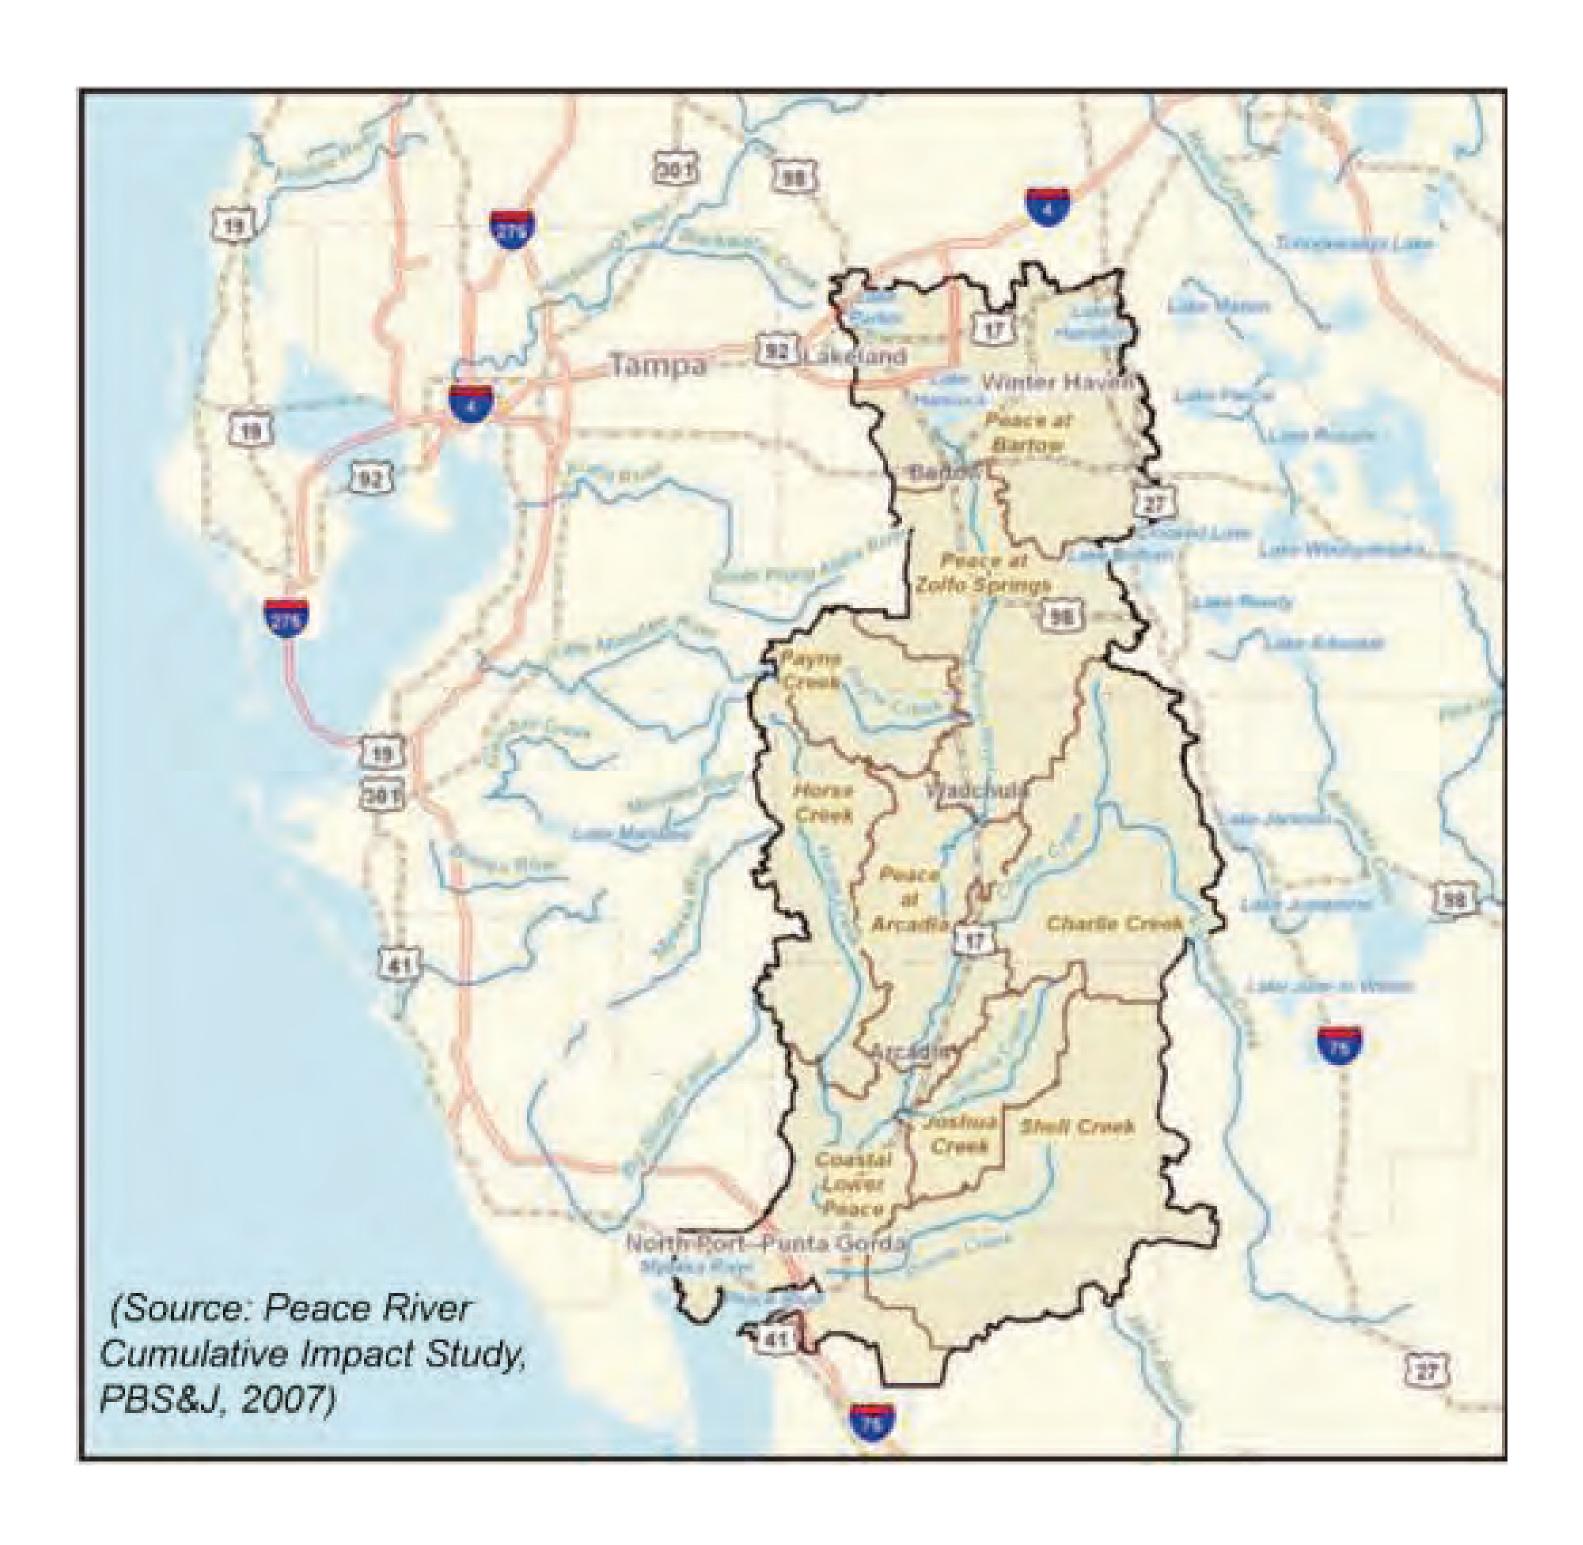

### Location of the Central Florida Phosphate District in Relation to the Peace and Myakka River Watersheds

ES021711072805TPA