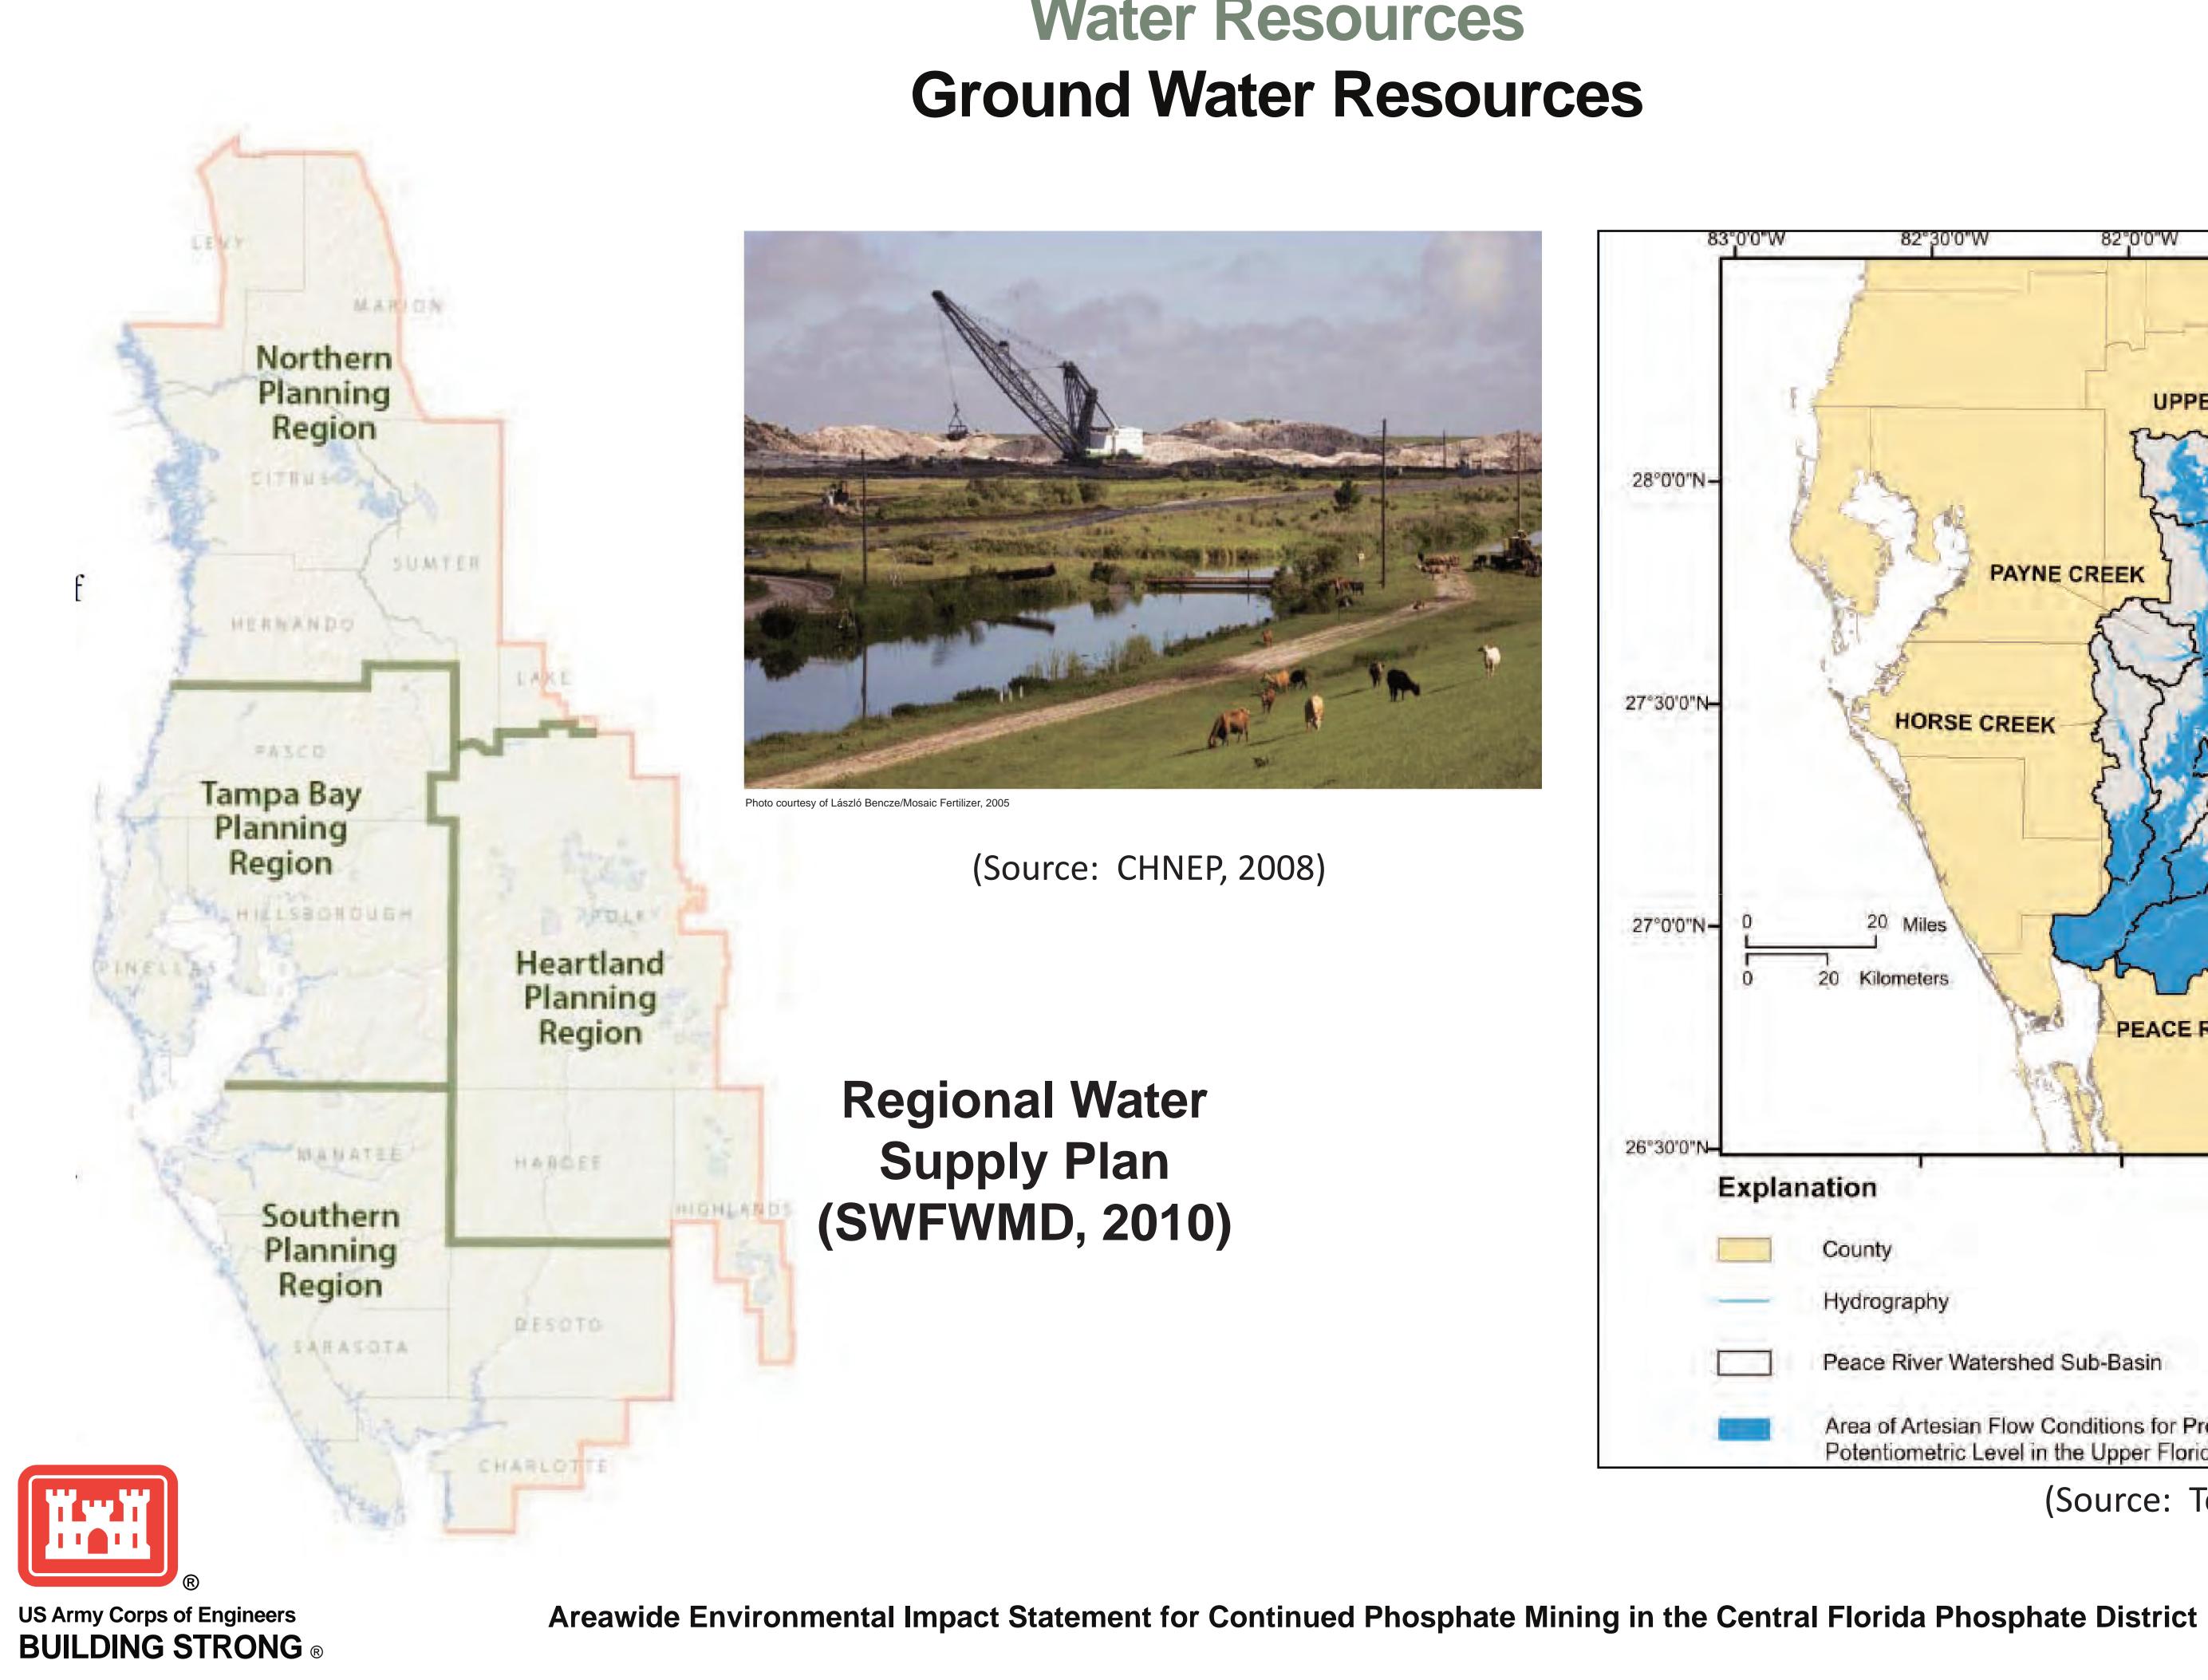

### Water Resources **Ground Water Resources**

**US Army Corps of Engineers BUILDING STRONG** ®