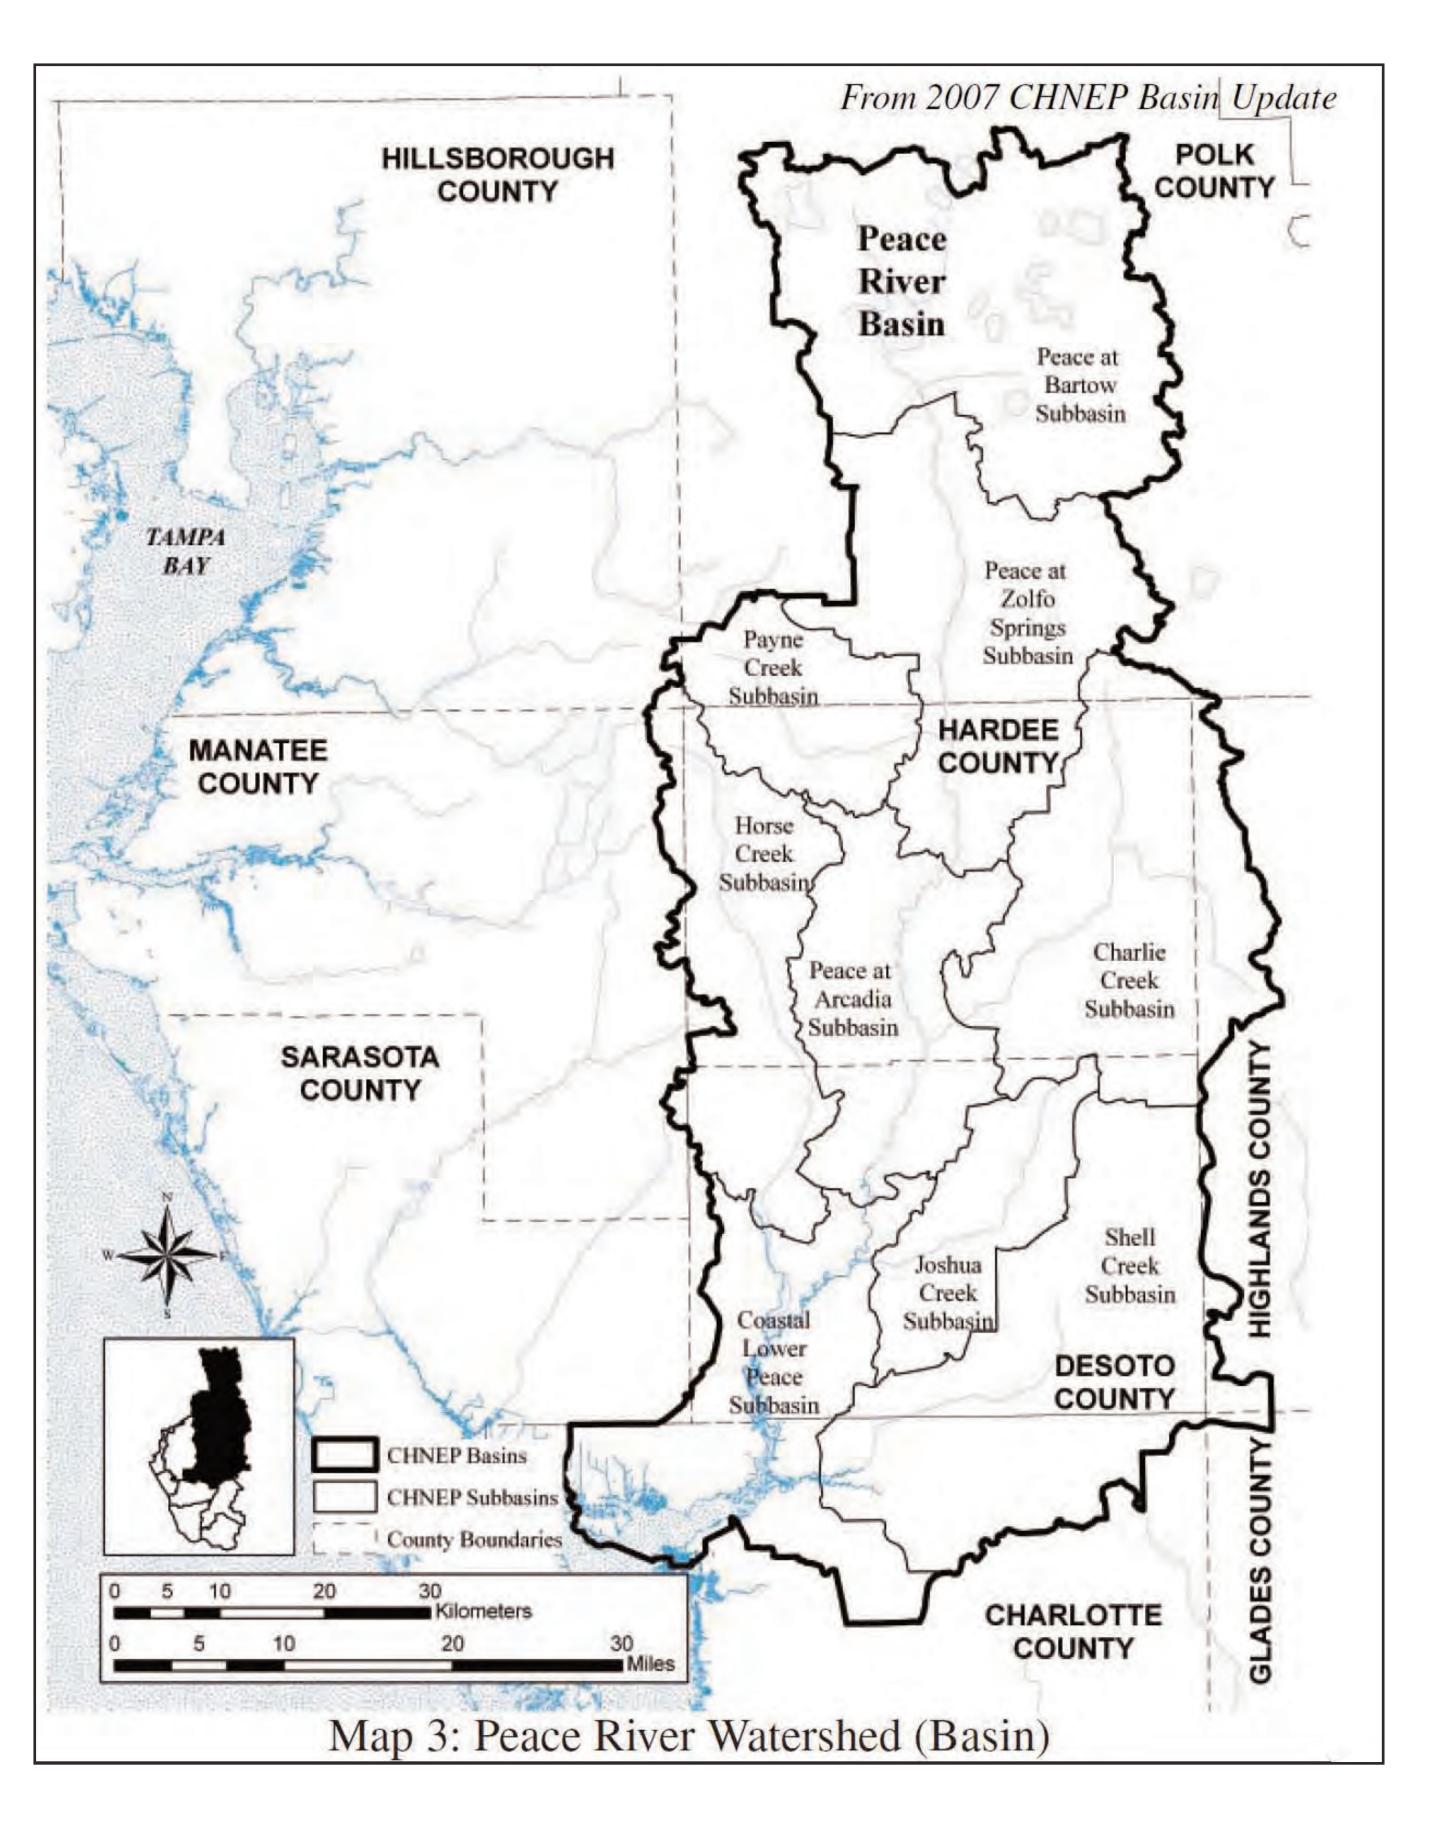

### Location of the Central Florida Phosphate District in Relation to the Peace and Myakka River Watersheds

ES021711072805TPA