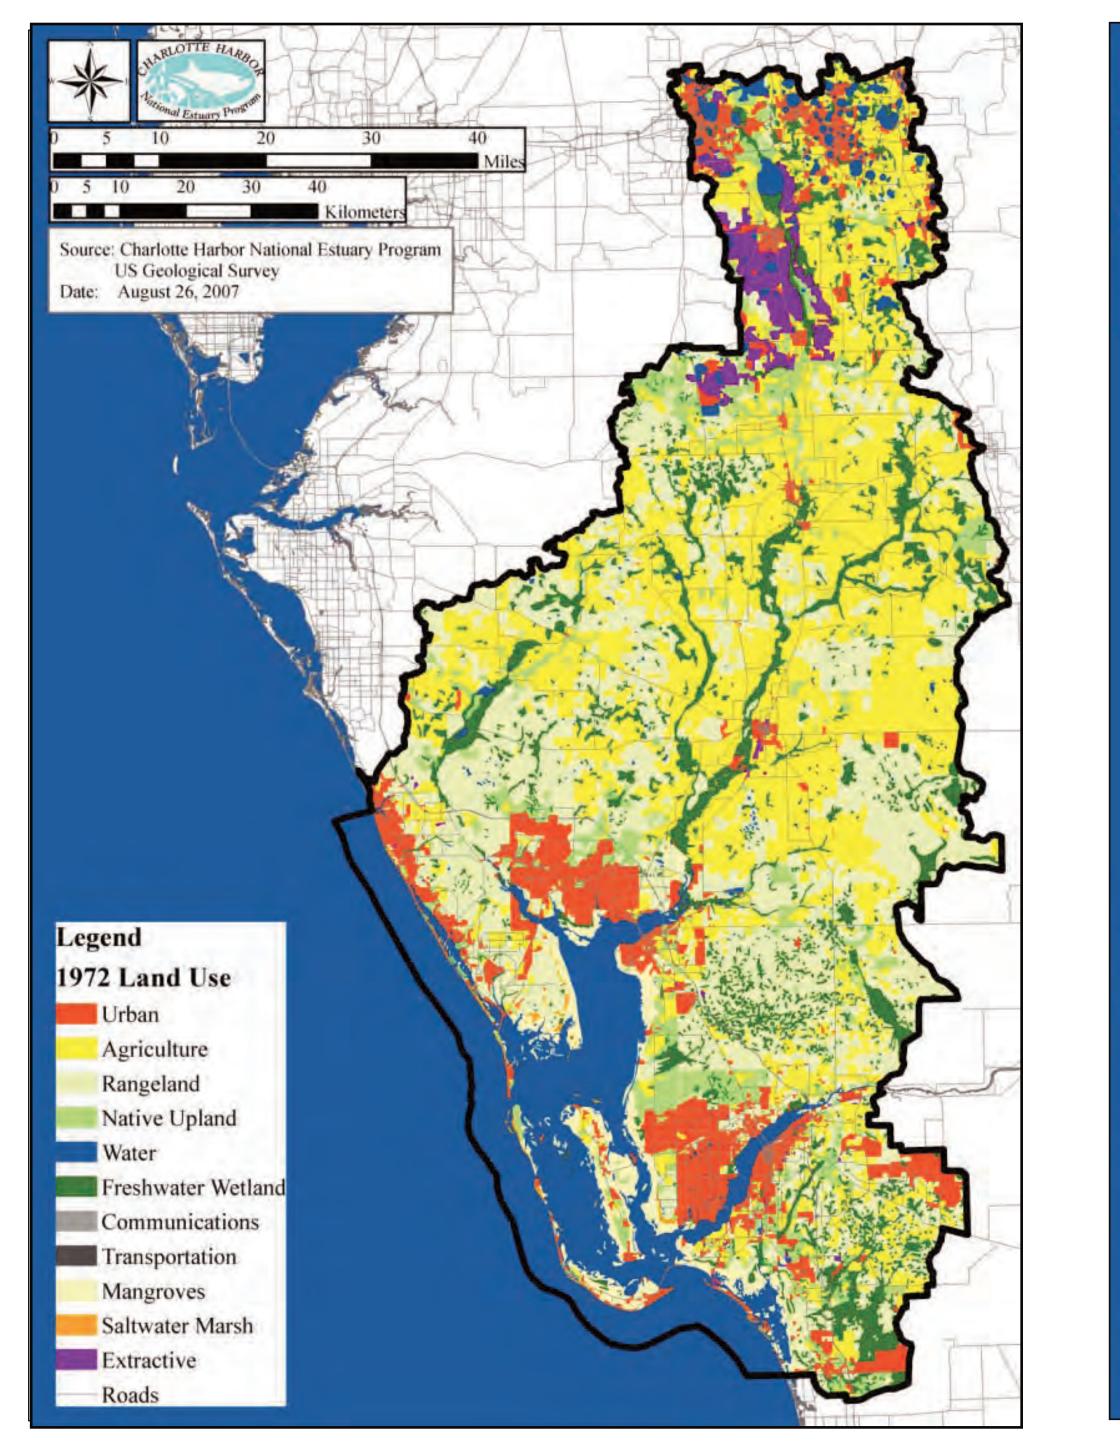

# Water Resources Land Areas Tributary to the Charlotte Harbor National Estuary: **Changes in Land Use Over Time**

**US Army Corps of Engineers BUILDING STRONG** ®

(Source: Lisa Beever/CHNEP, 2010)

#### Areawide Environmental Impact Statement for Continued Phosphate Mining in the Central Florida Phosphate District