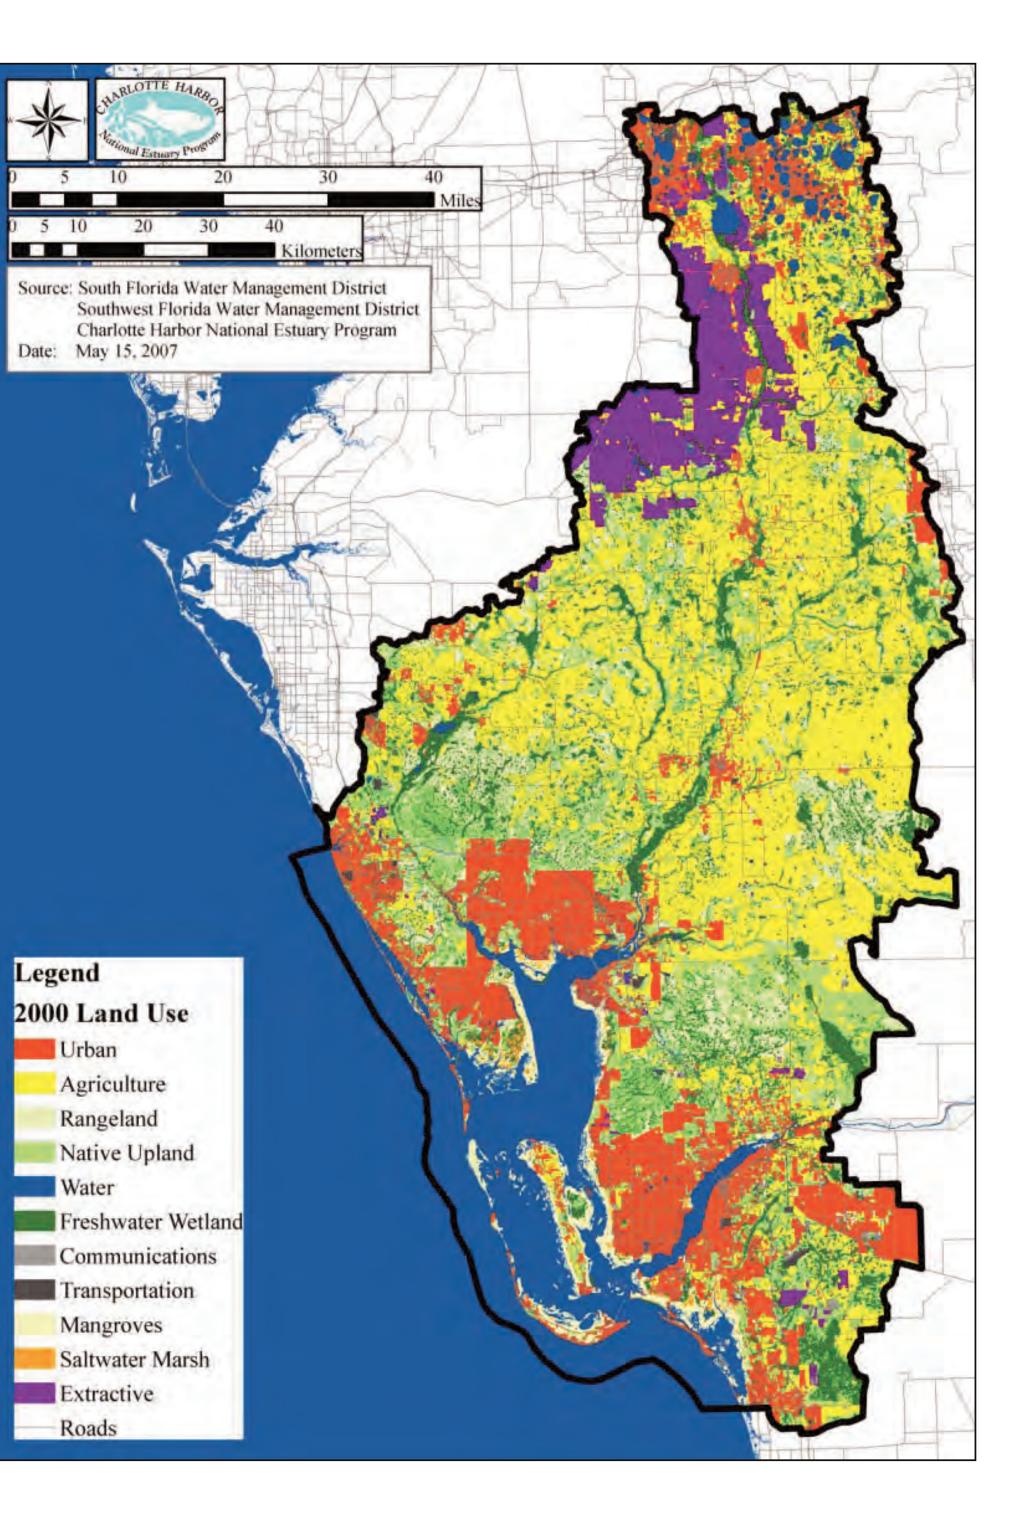

# Water Resources Land Areas Tributary to the Charlotte Harbor National Estuary: **Changes in Land Use Over Time**

**US Army Corps of Engineers BUILDING STRONG** ®

(Source: Lisa Beever/CHNEP, 2010)

#### (Source: CHNEP, 2008)

US Army Corps of Engineers **BUILDING STRONG** ®

Areawide Environmental Impact Statement for Continued Phosphate Mining in the Central Florida Phosphate District