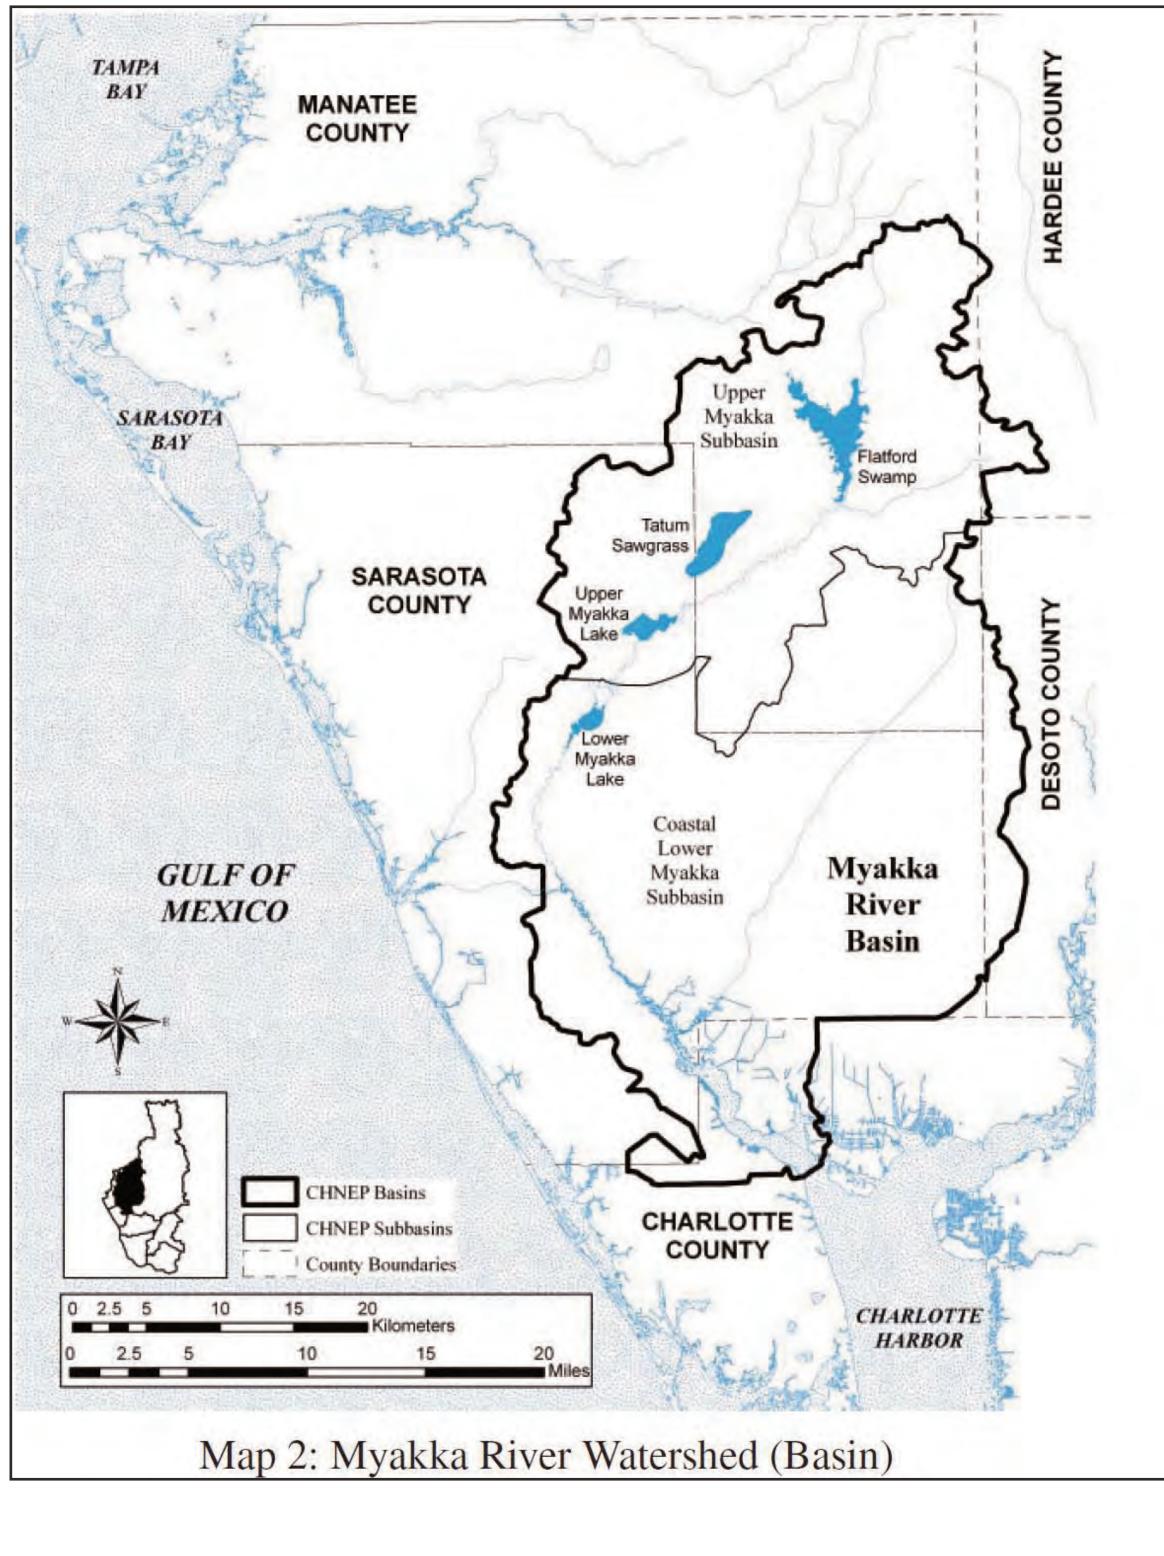

### Location of the Central Florida Phosphate District in Relation to the Peace and Myakka River Watersheds

ES021711072805TPA