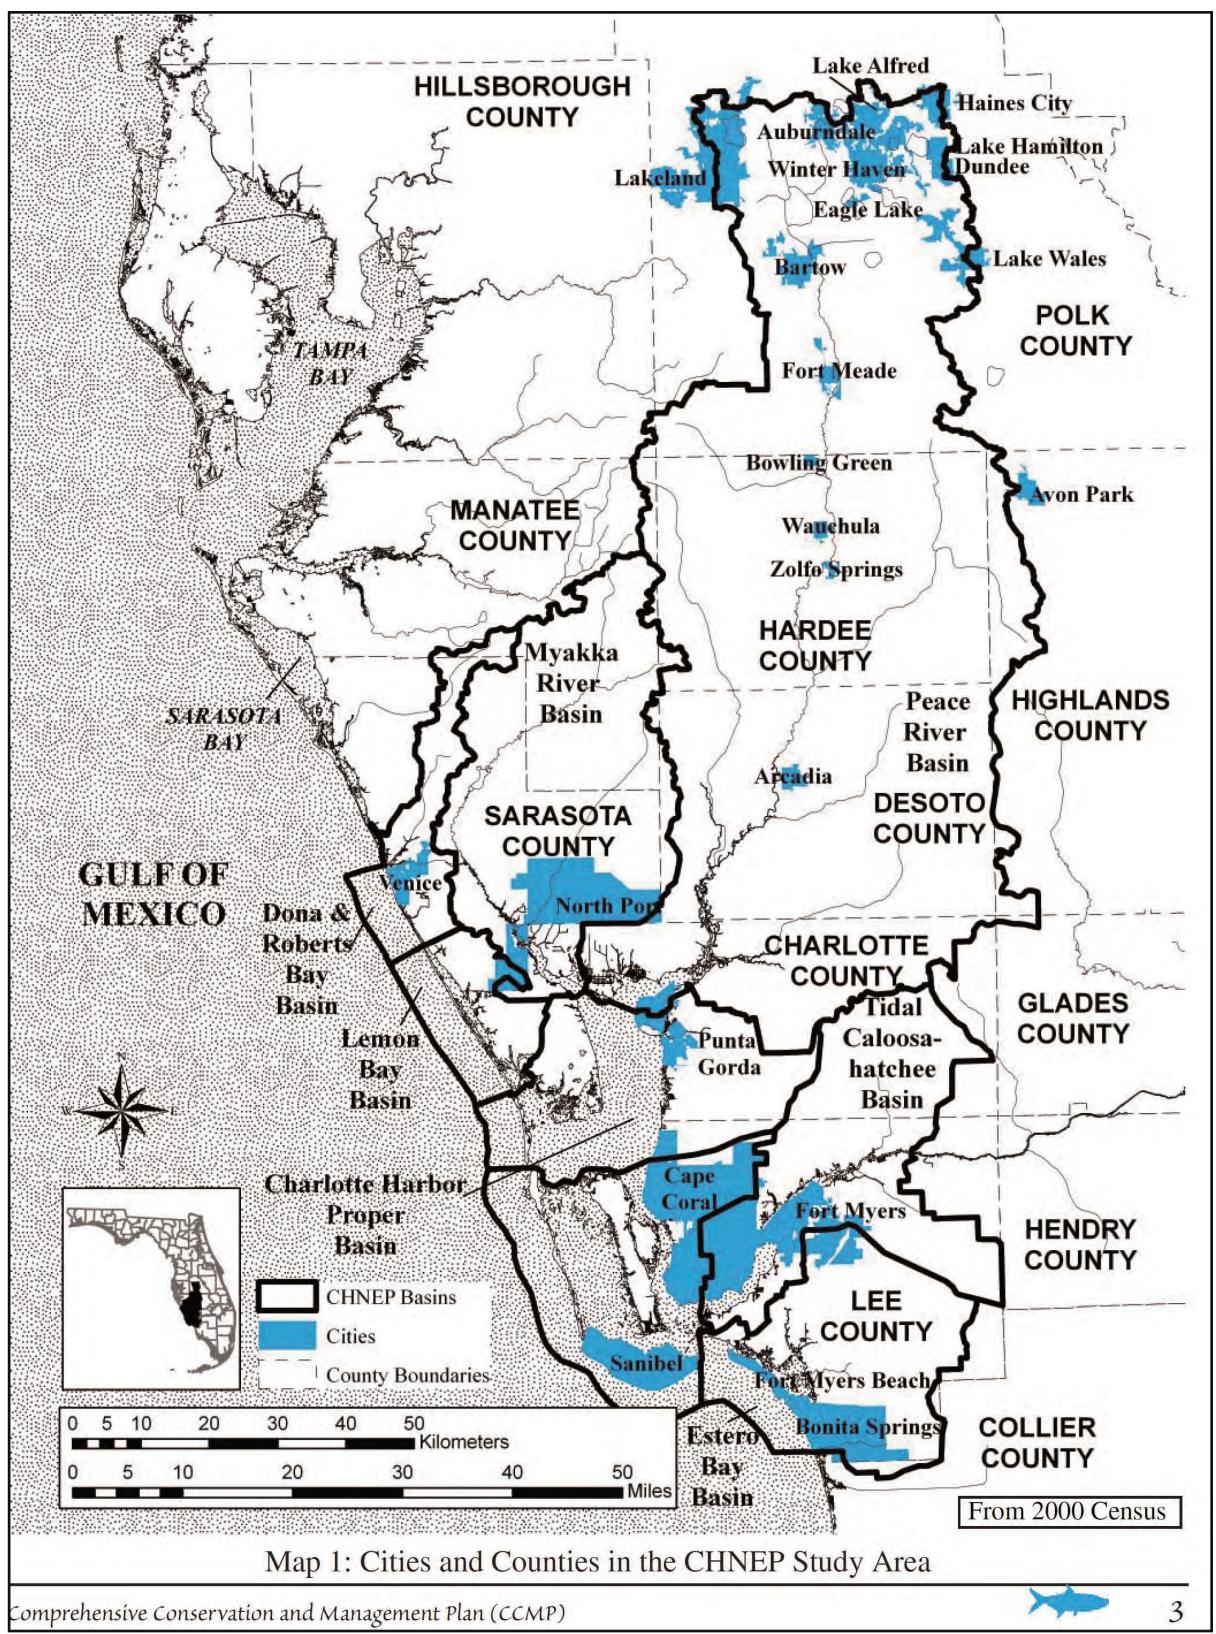

# Water Resources AEIS Study Area Key Watersheds, and Relevant City and County Boundaries

US Army Corps of Engineers **BUILDING STRONG** ®

Areawide Environmental Impact Statement for Continued Phosphate Mining in the Central Florida Phosphate District