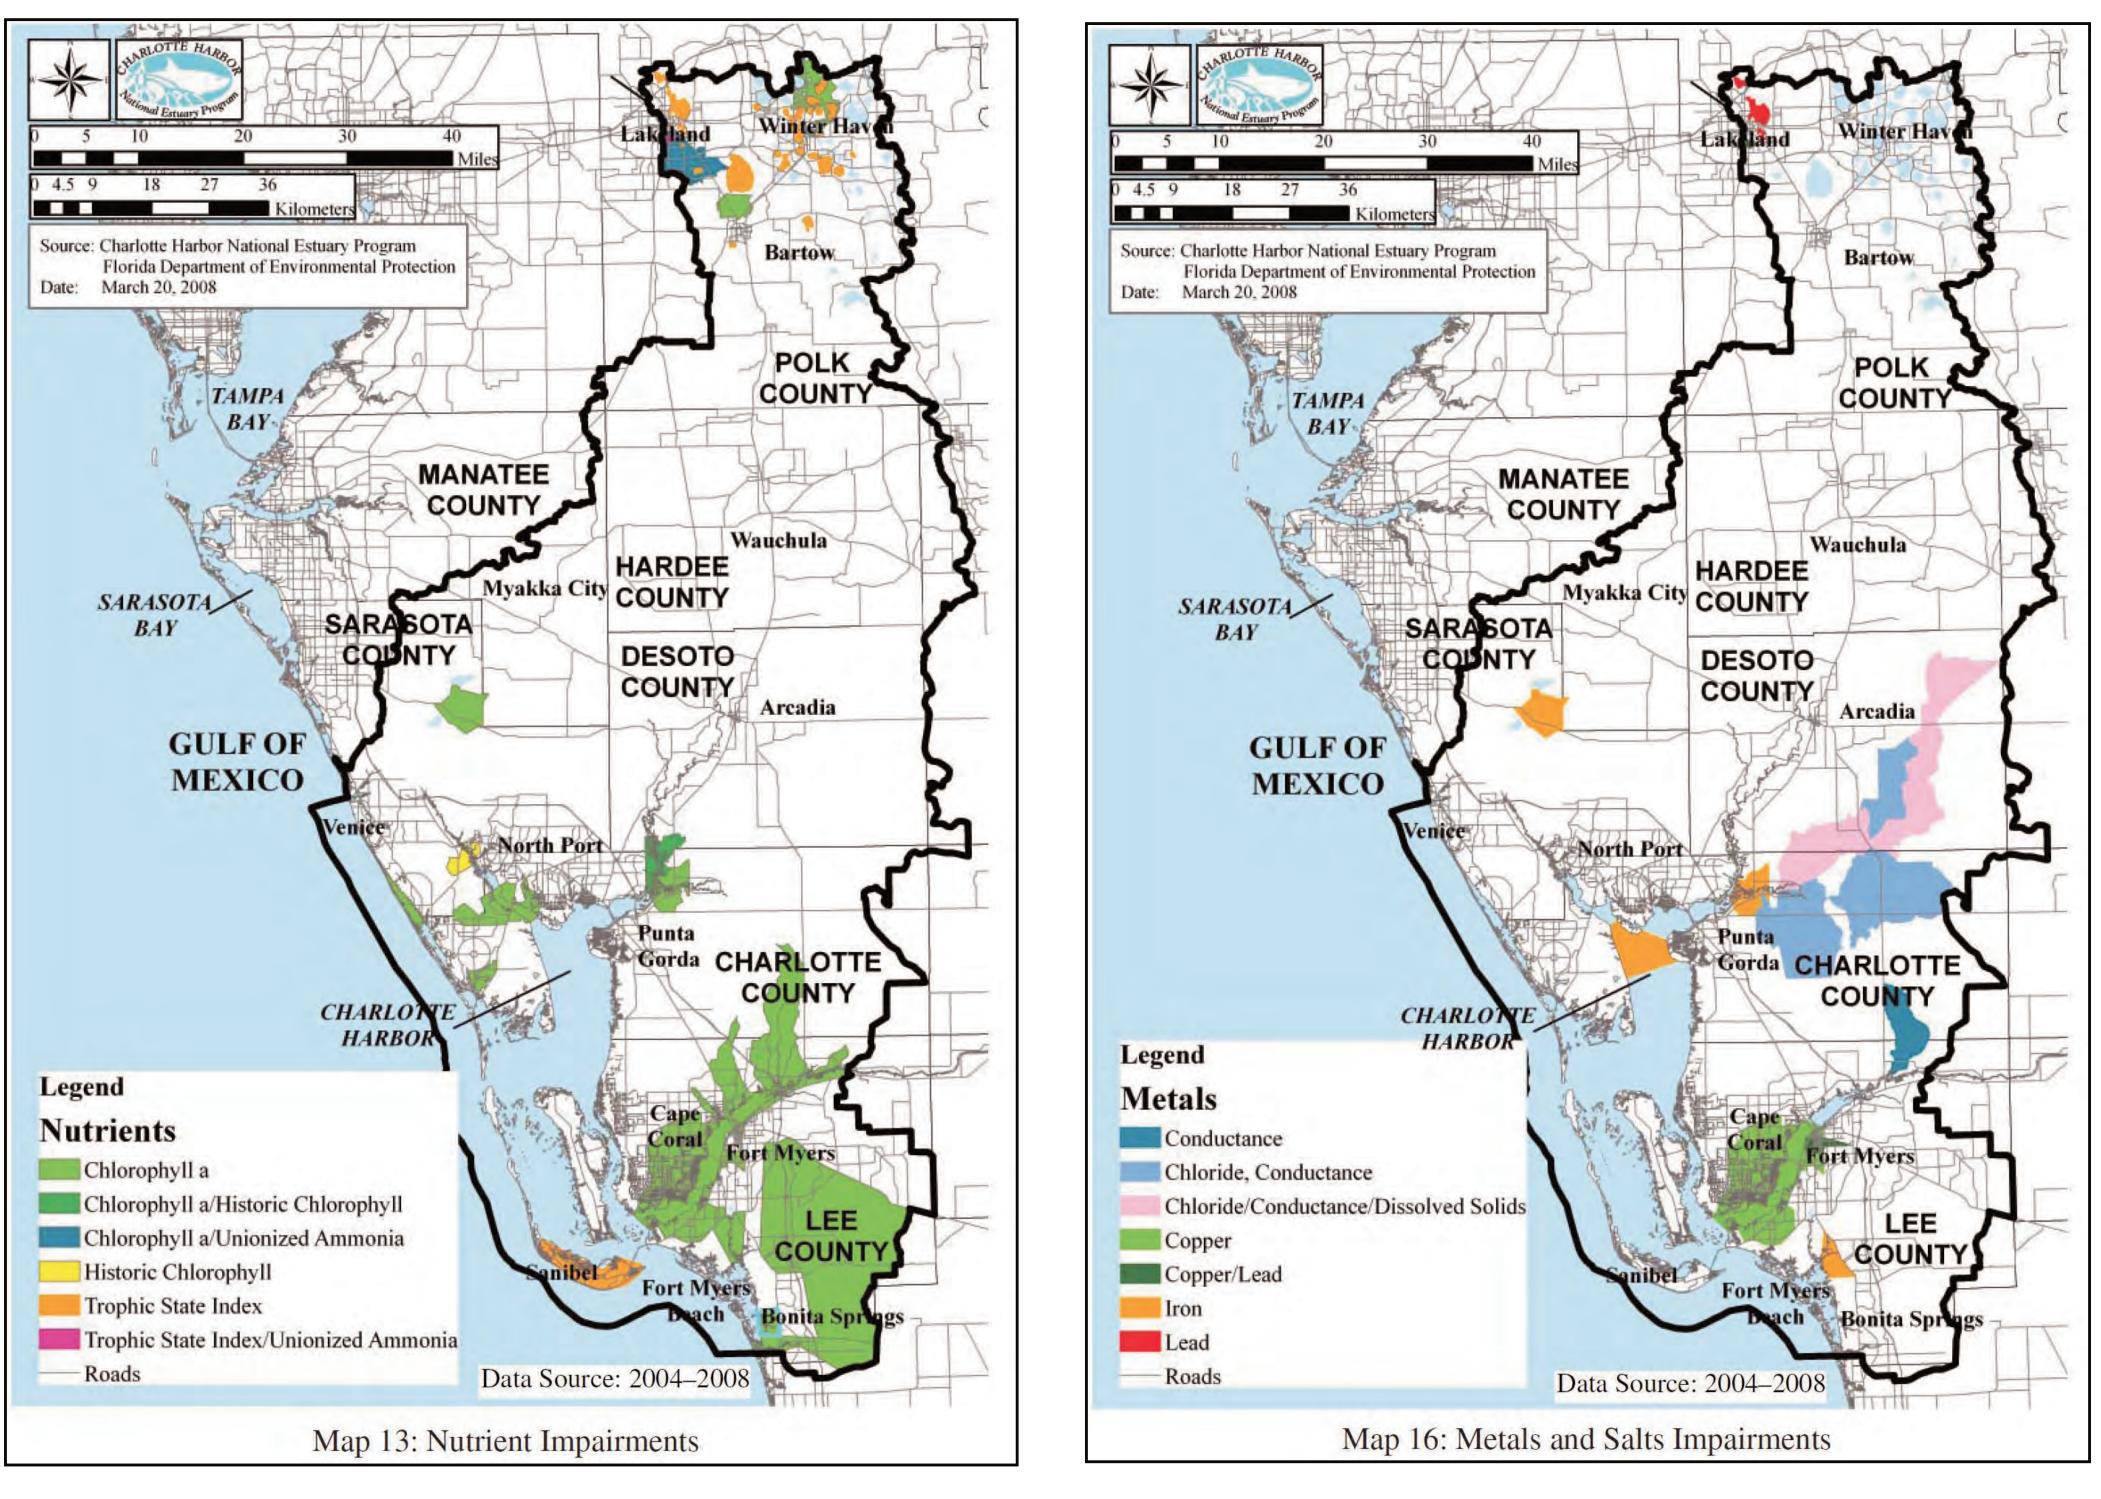

### Water Resources **Regional Surface Water Quality**

#### **NUTRIENTS**

(Source: CHNEP, 2008)

#### **METALS & SALTS**