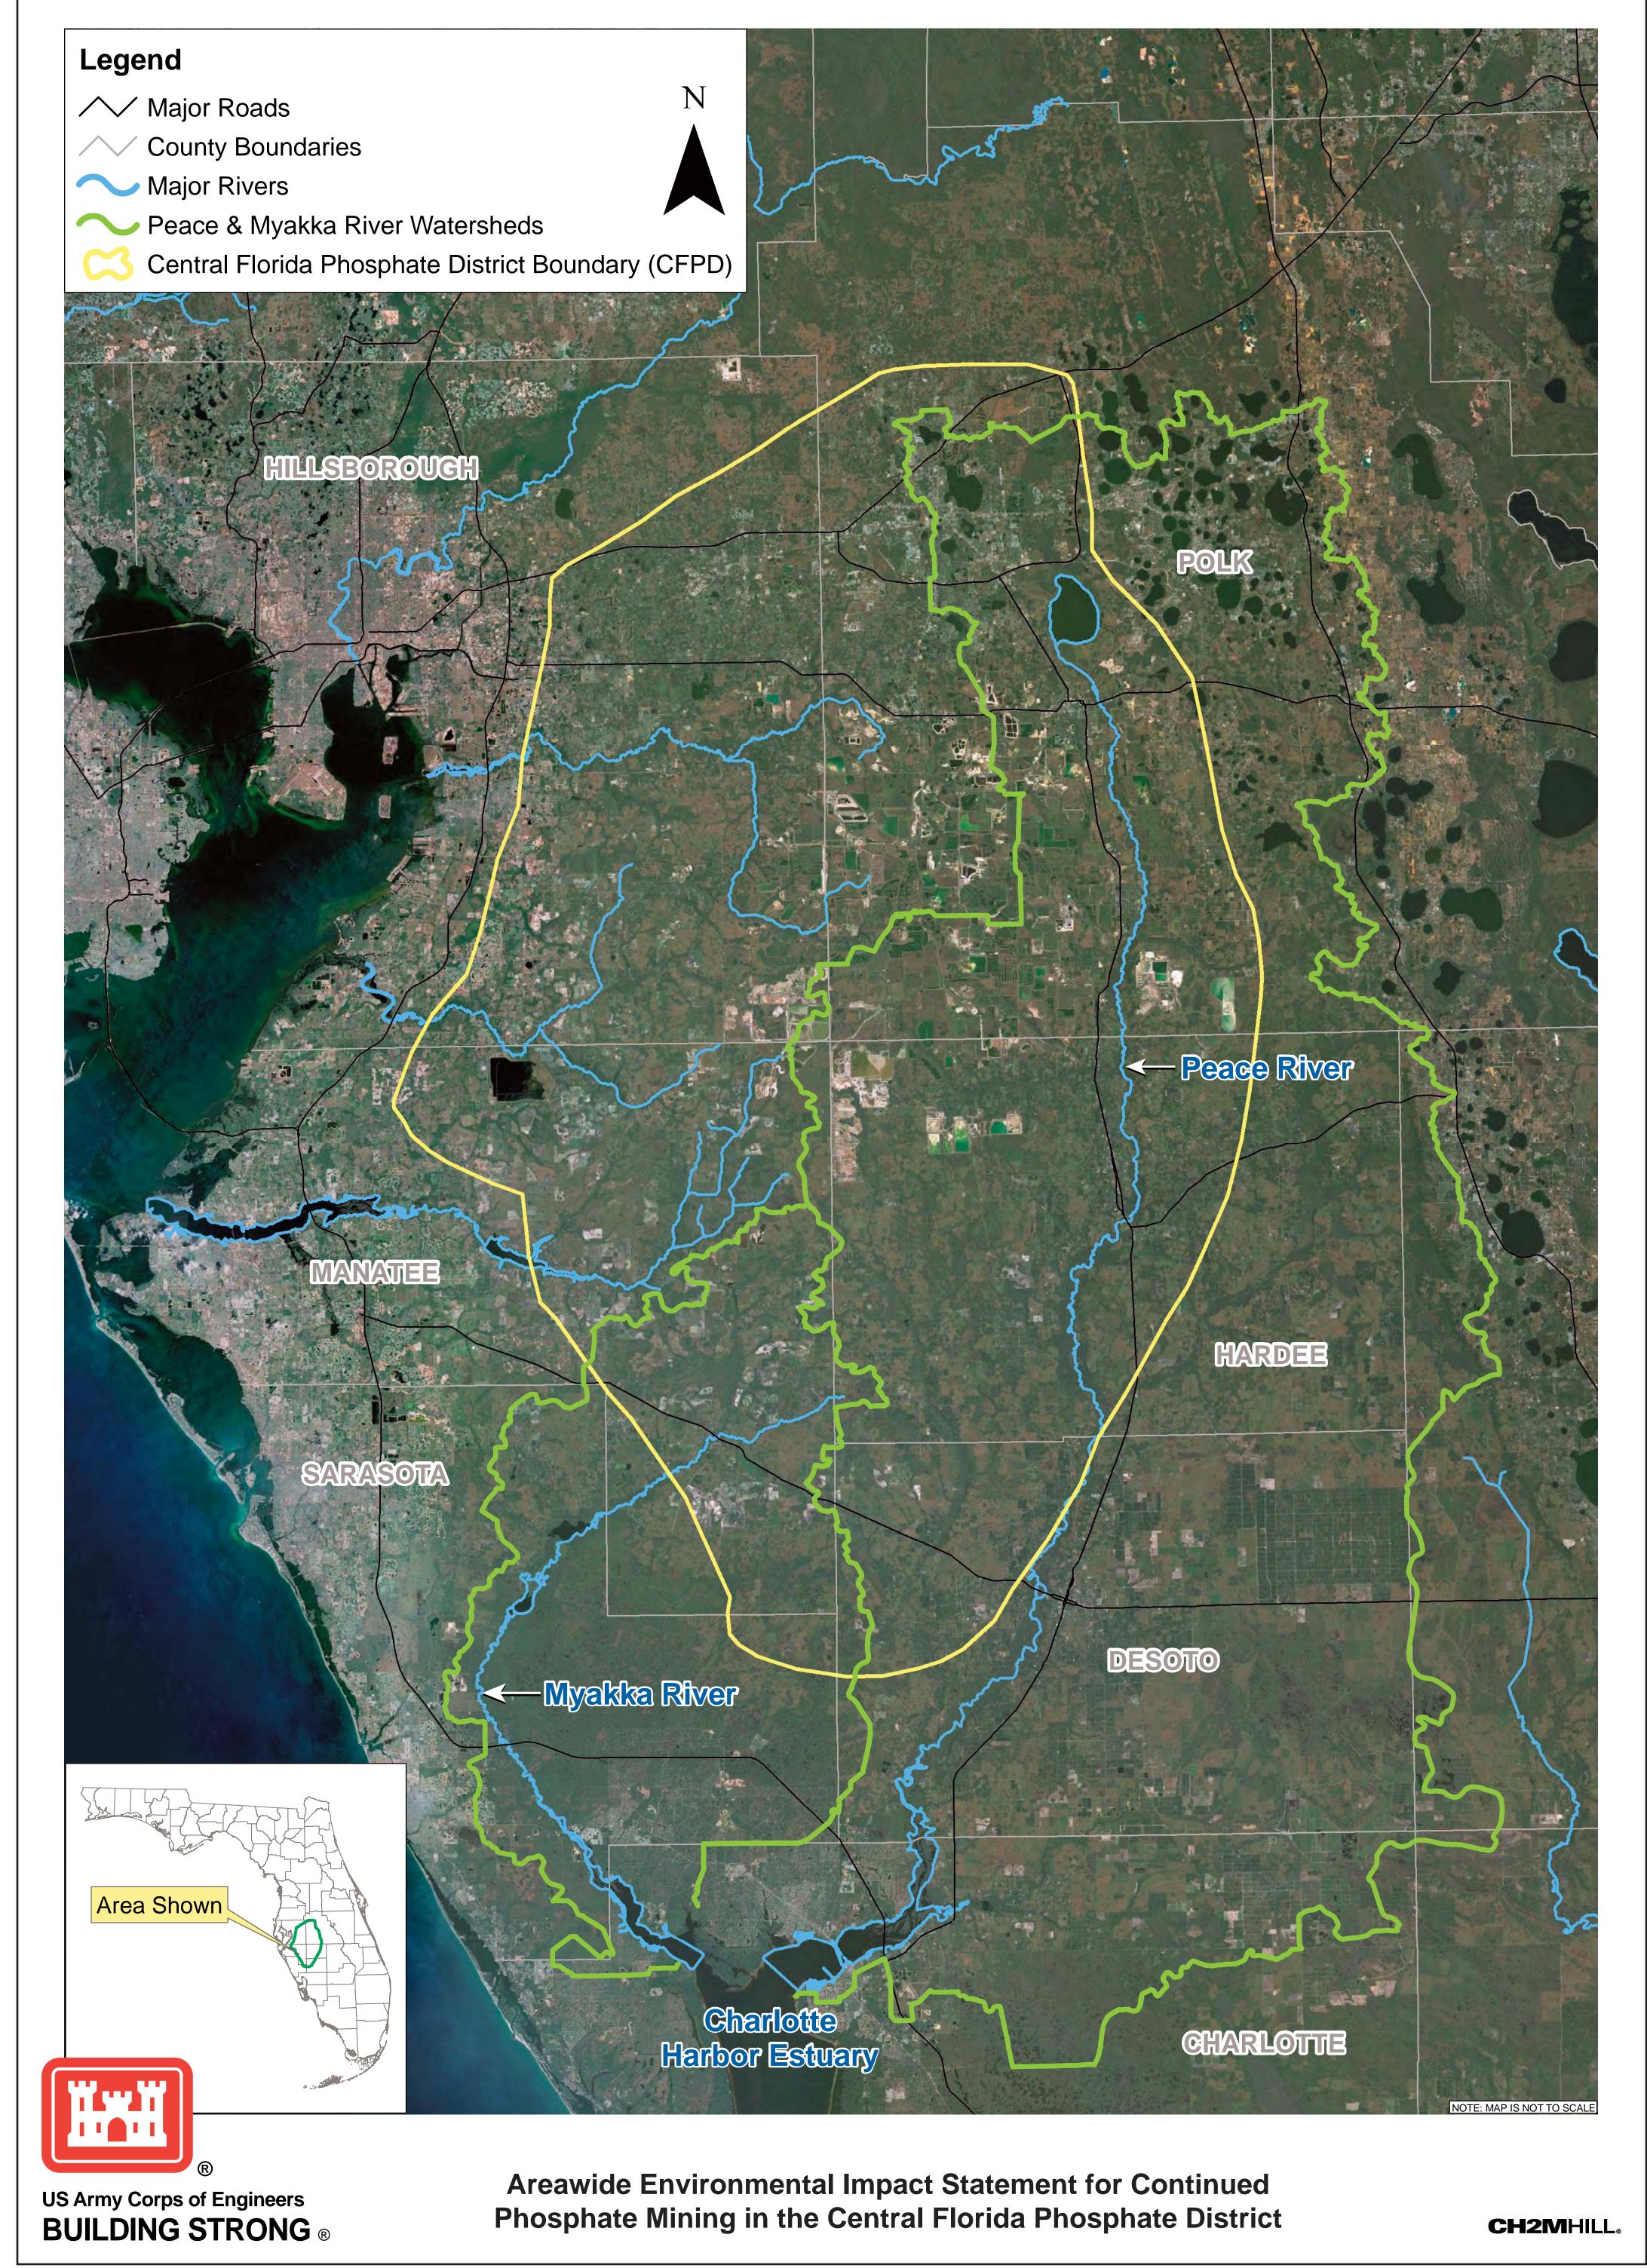

### Location of the Central Florida Phosphate District in Relation to the Peace and Myakka River Watersheds

ES021711072805TPA