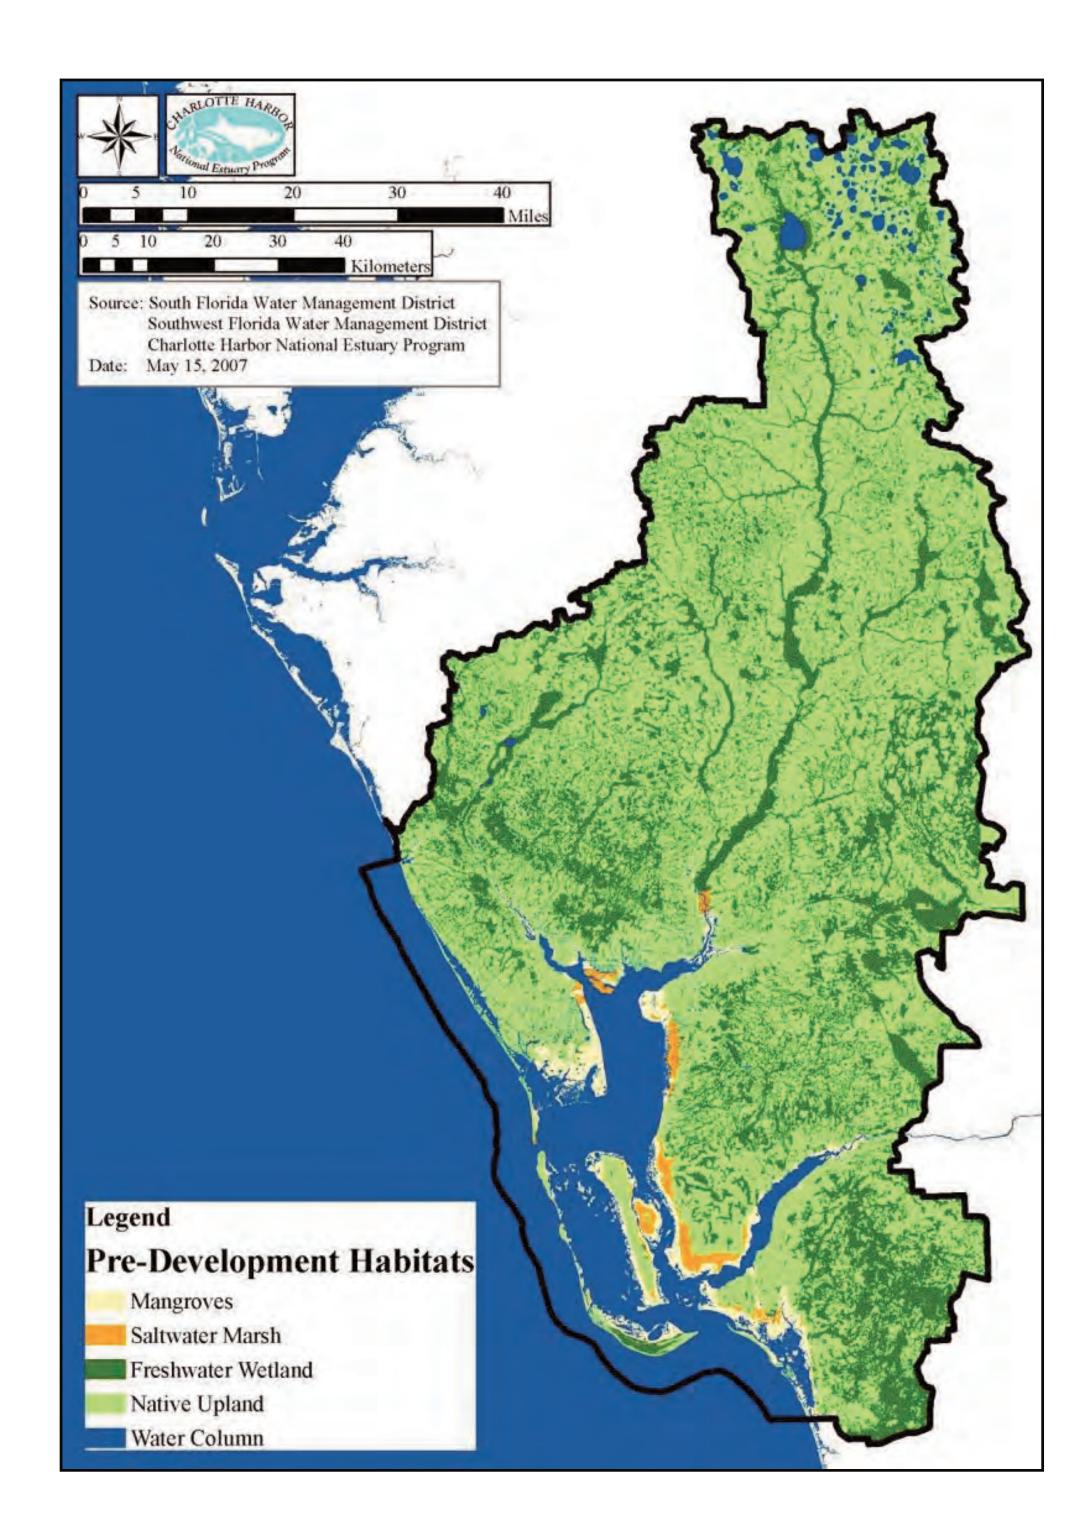

## Water Resources Lands Within the Central Florida Phosphate District in Relation to Lands Tributary to SW Florida National Estuaries

(Source: Lisa Beever/CHNEP, 2010)