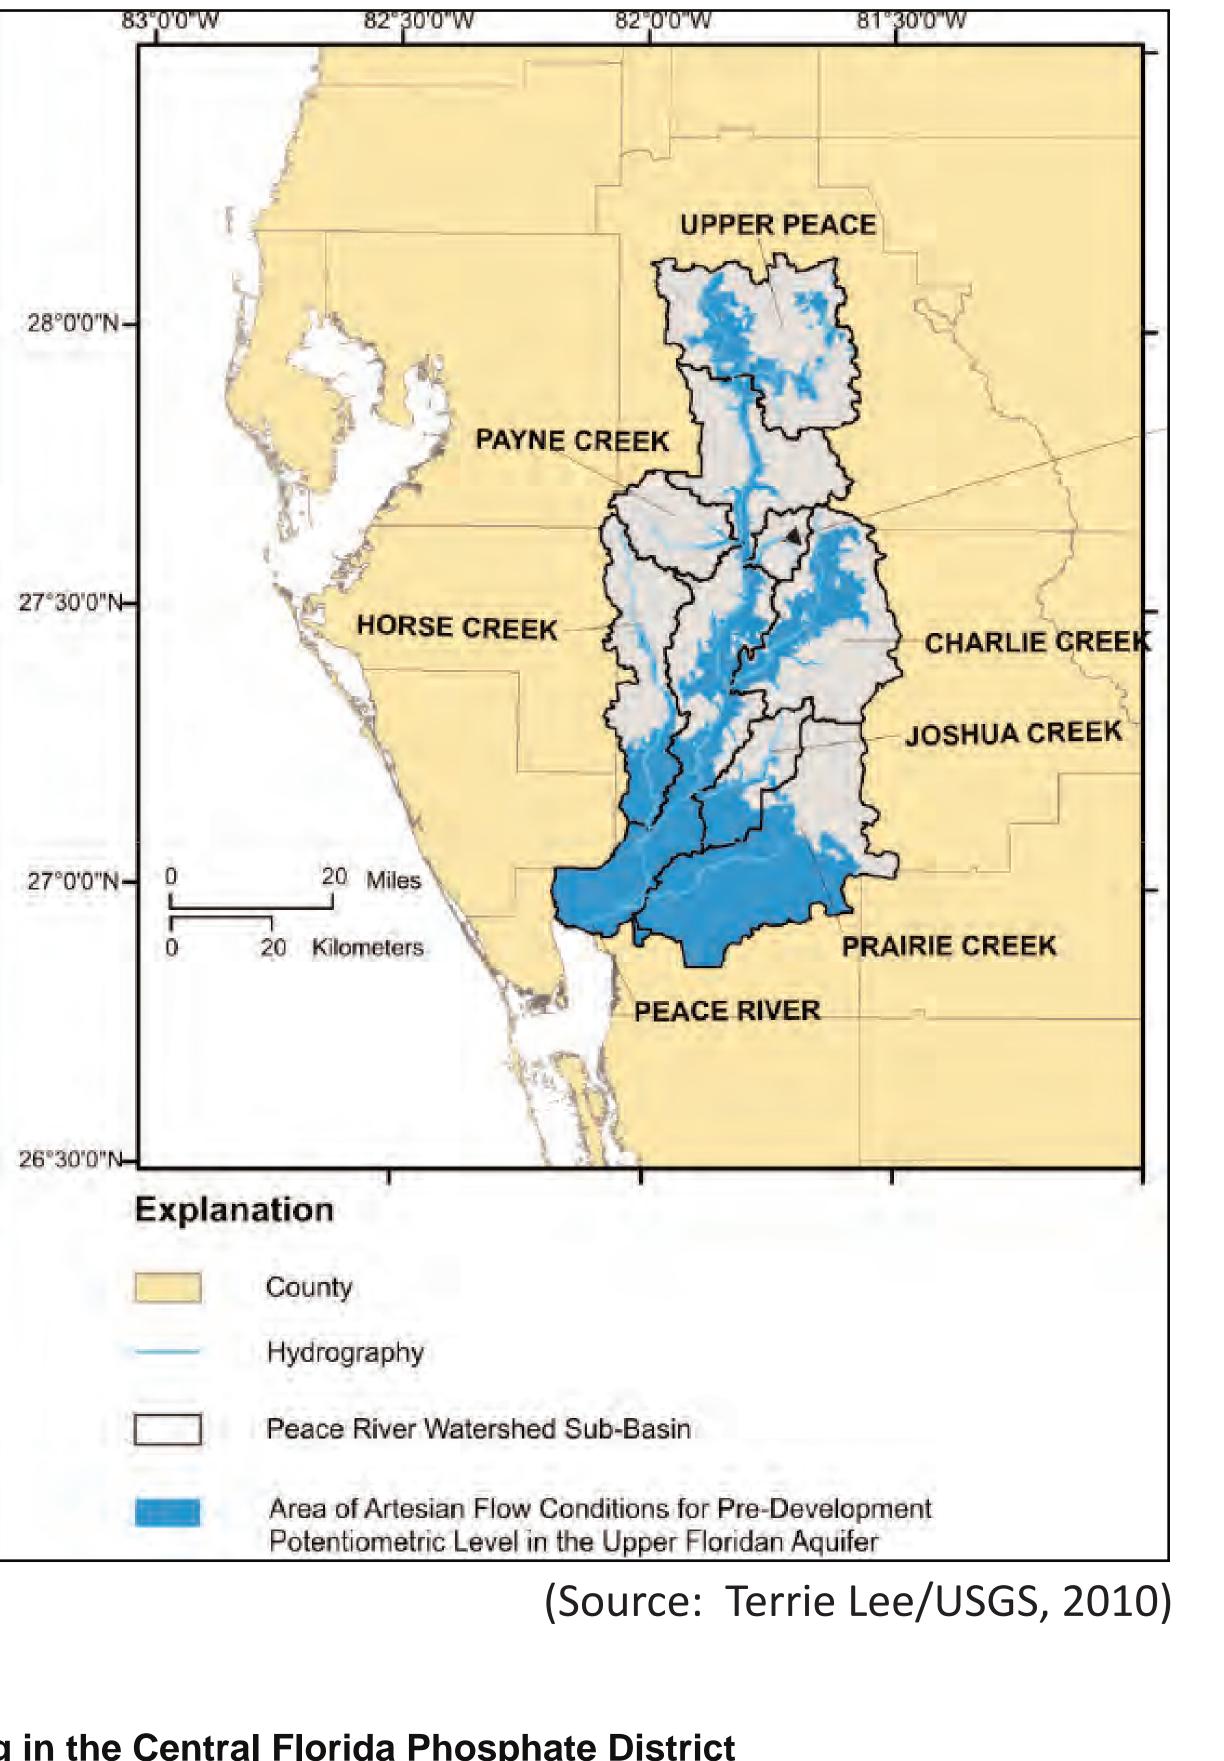

### Location of the Central Florida Phosphate District in Relation to the Peace and Myakka River Watersheds

ES021711072805TPA