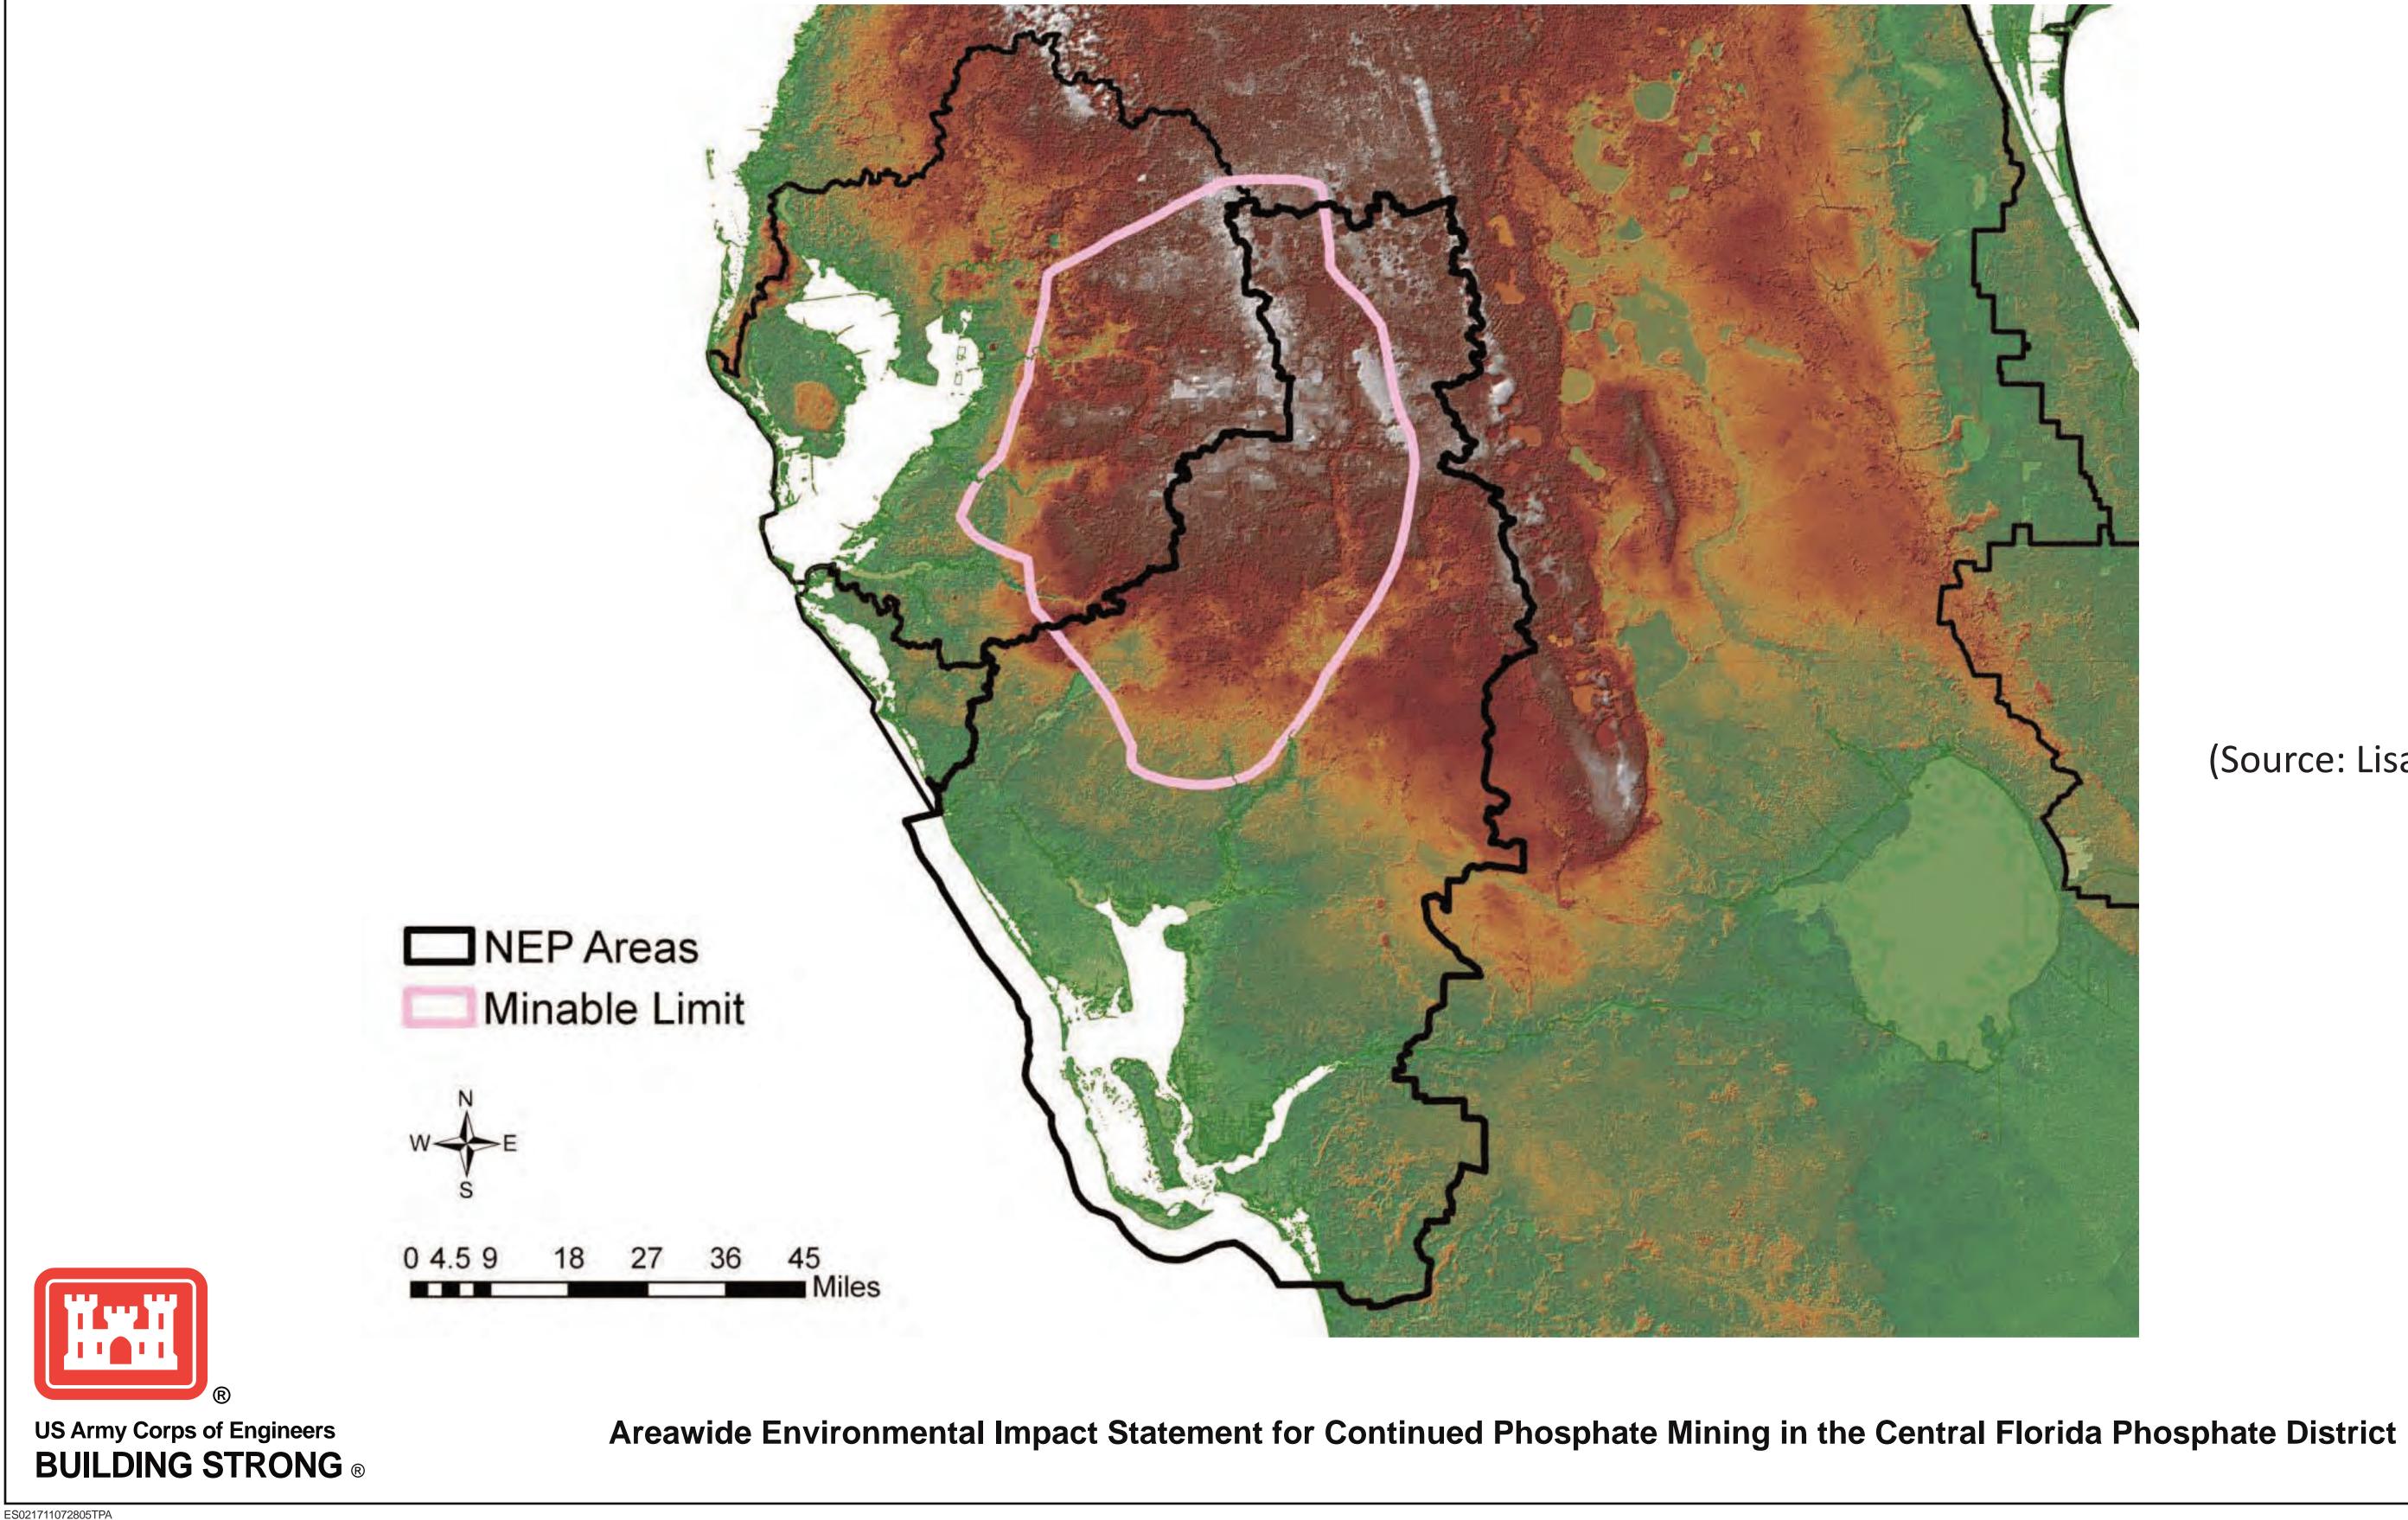

# Water Resources Mosaic and CF Industries: Historical, Currently Authorized, and Proposed Phosphate Mine Areas (Forseeable Future)

US Army Corps of Engineers **BUILDING STRONG** ®

ES021711072805TPA

Areawide Environmental Impact Statement for Continued Phosphate Mining in the Central Florida Phosphate District

Phosphale District