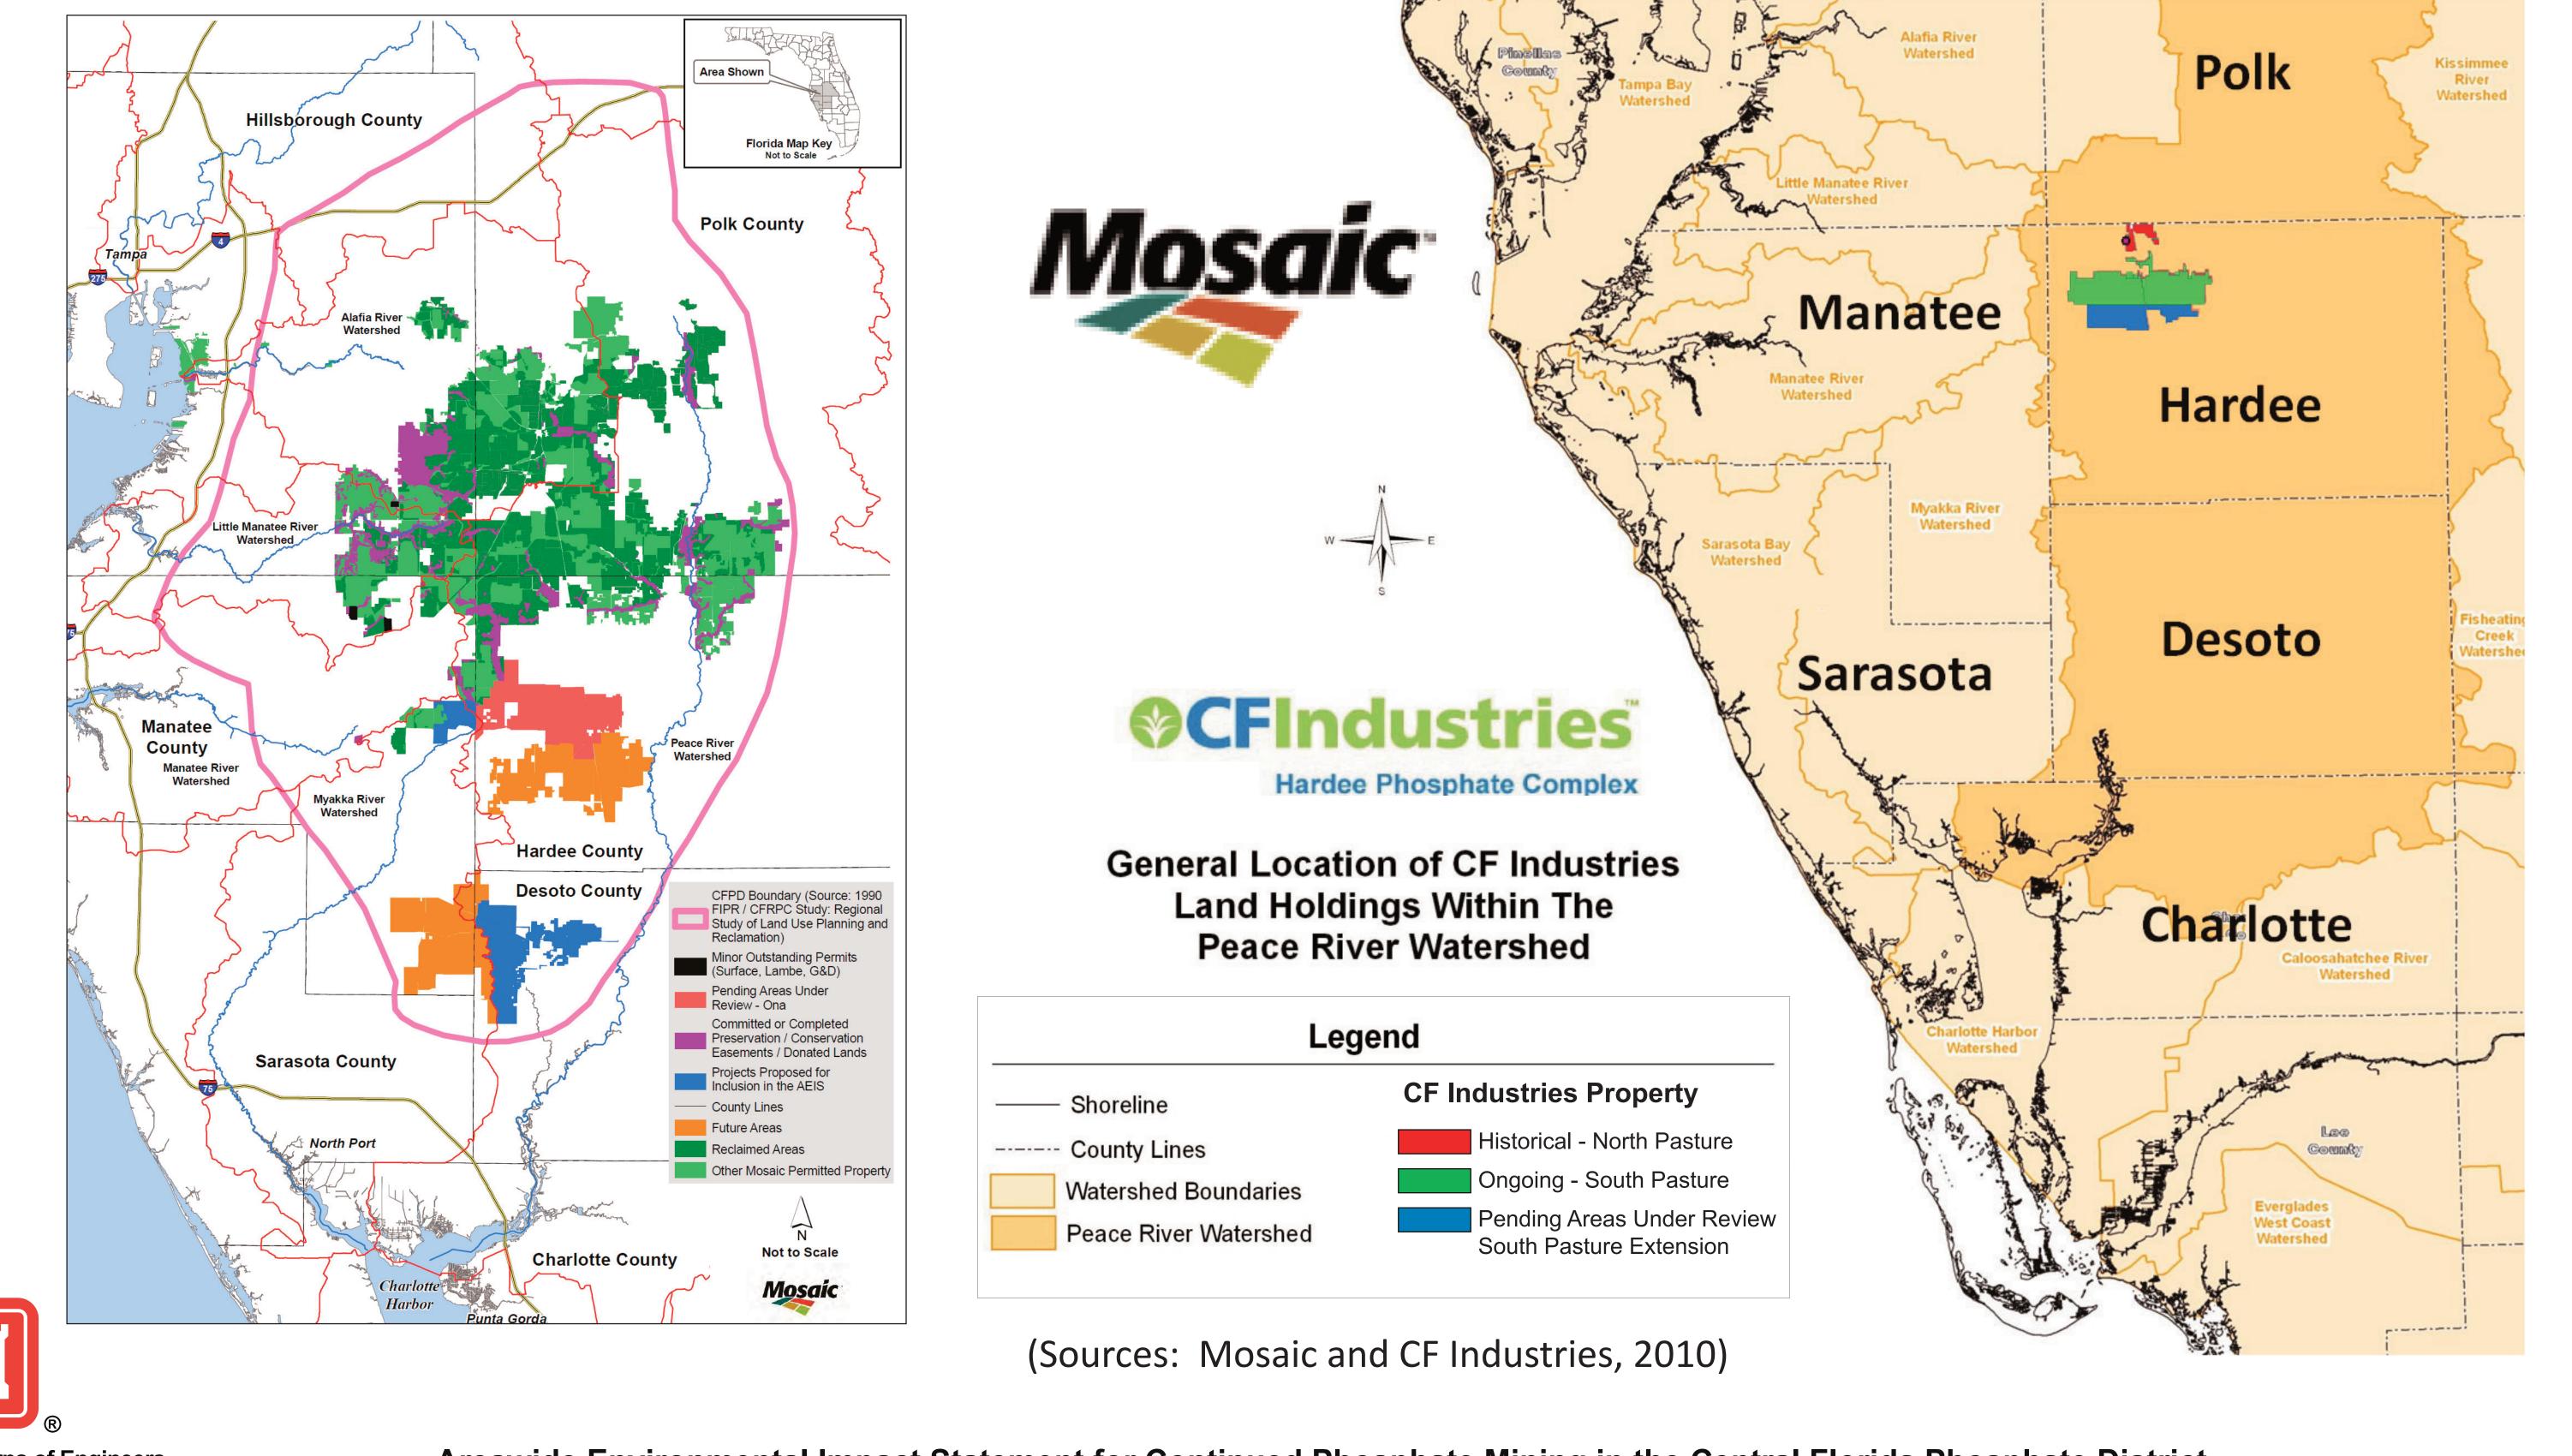

# Water Resources Mosaic and CF Industries: Historical, Currently Authorized, and Proposed Phosphate Mine Areas (Forseeable Future)

US Army Corps of Engineers **BUILDING STRONG** ®

ES021711072805TPA

Areawide Environmental Impact Statement for Continued Phosphate Mining in the Central Florida Phosphate District

### Water Resources **Surface Water Resources**

(Source: CHNEP, 2008; Mosaic and CF Industries, 2010)